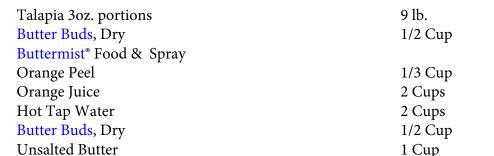

## INGREDIENTS MEASURE

1 1/2 Cup 2 Cups

#### **PREPARATIONS**

Crushed Pineapple

Mango, Raw

Preheat convection oven to 350°F. Spray full sheet pan with Buttermist.

Place fish filets on sheet pan and sprinkle with dry Butter Buds. Spray top of fish with Buttermist. Bake for 12-18 minutes depending on thickness of fish filets.

In a medium bowl, combine orange peel and orange juice. Set aside.

In a small bowl, combine hot tap water with Butter Buds. Whisk to reconstitute. Add to orange juice mix.

Melt butter and add to Butter Buds/orange juice mix.

Finely dice mango. Add mango and pineapple to Butter Buds/orange juice mix. Stir to blend.

Serve 2 Tbsp. over each piece of cooked fish.