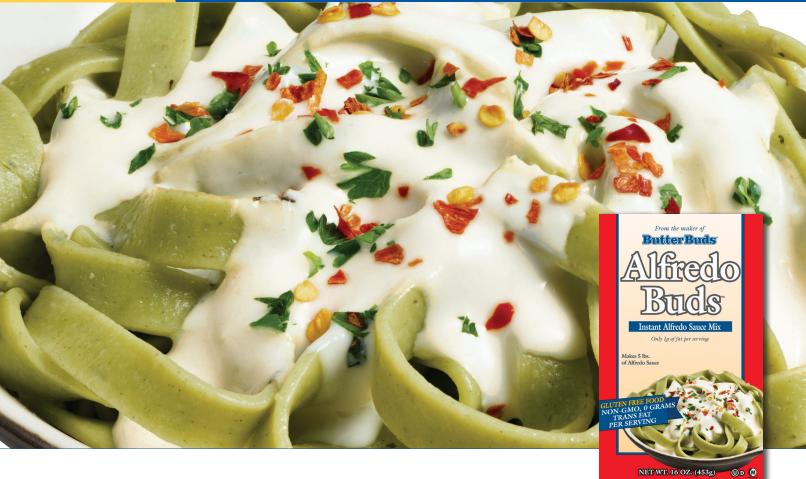

# Alfredo Buds<sup>®</sup>-All The Flavor Without All The Fat

Alfredo Buds® instant sauce mix delivers real dairy taste because it always starts with real dairy. Most of the fat and cholesterol are removed from the dairy ingredients and spray-dried into a powdered form through a patented process. This yields rich Alfredo flavor without the heavy nutritional profile of a full-fat dairy alfredo sauce. Alfredo Buds meets today's high standards for more healthful options. In addition to being very low in fat and cholesterol, it contains no artificial ingredients and is gluten-free and certified Kosher and Halal.

Because it's shelf-stable, Alfredo Buds offers the ultimate in convenience. Simply mix Alfredo Buds with hot tap water and stir until smooth, for a quick and easy sauce with authentic Alfredo flavor. Mix only what you need, as you need it! One package yields more than one-half gallon of sauce.

Use prepared Alfredo Buds as a topper for all types of pasta or use it as a dipping sauce for pizza or breadsticks. Alfredo Buds stands up well in prolonged warming situations and can be reheated without compromising quality. The powder can also be used directly in recipes as a flavoring agent straight from the package.