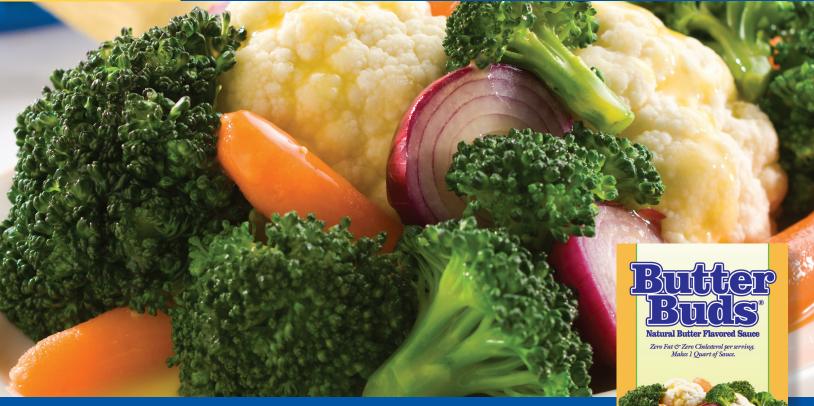

Use prepared Butter Buds as an ingredient in cooking and baking recipes or pour the butter sauce directly over hot vegetables, baked potatoes, rice, noodles, or seafood. For seasoning, Butter Buds also imparts richness and flavor in powdered form sprinkled over hot, moist foods – from potatoes to popcorn – straight from the packet.

### FLAVORFUL

- Pour over potatoes, vegetables, pasta and rice
- Add butter flavor to baked goods with no fat and limited calories
- No artificial ingredients