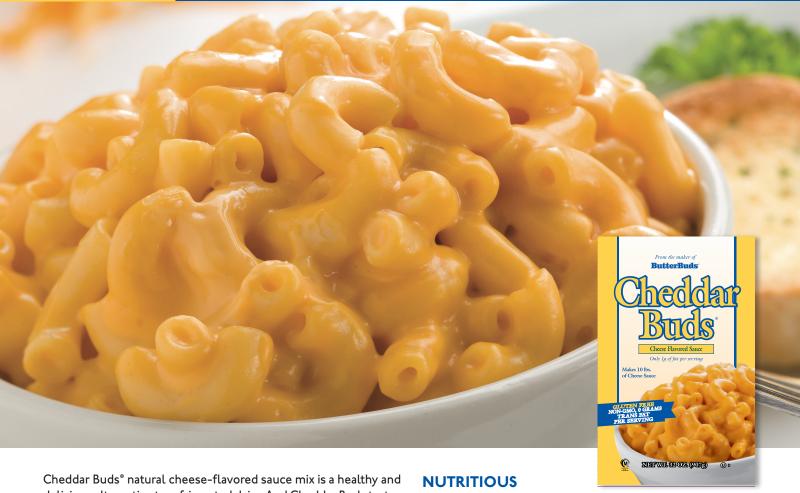

# Cheddar Buds - Delicious Flavor Without All The Fat

Cheddar Buds® natural cheese-flavored sauce mix is a healthy and delicious alternative to refrigerated dairy. And Cheddar Buds tastes just like real cheese because it always starts with real cheese. Fat and cholesterol are reduced from the cheese per serving, which is spray-dried into a powdered form, through a patented process. This yields a rich, cheesy flavor without the heavy nutritional profile of a full-fat dairy product. Cheddar Buds meets today's high standards for more healthful options. In addition to containing no trans fat or cholesterol per serving, it contains no artificial ingredients and is gluten-free and certified Kosher and Halal.

Because it's shelf-stable, Cheddar Buds offers the ultimate in convenience. Simply mix Cheddar Buds with hot tap water for a quick and easy cheese sauce. Mix only what you need, as you need it! One package yields over a gallon of cheese sauce.

Use prepared Cheddar Buds as an ingredient in macaroni and cheese, or as a vegetable topping or dipping sauce. Cheddar Buds stands up well in prolonged warming situations and can be reheated without compromising quality. The powder can also be used directly in recipes as a flavoring agent straight from the package.